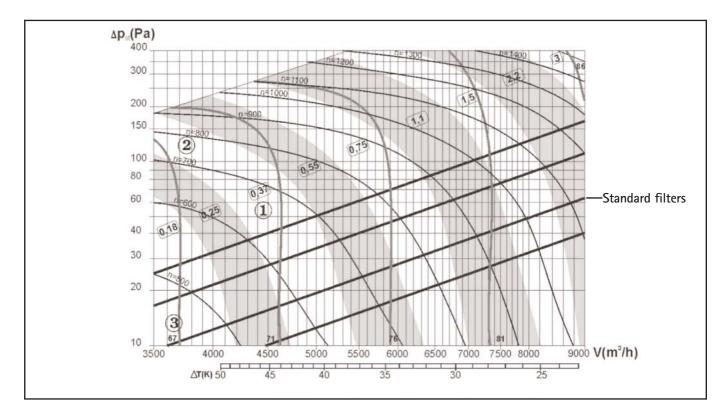

# Summary

The curves provide the following data:

WARM AIR

Motor power in kW  $^{\left( 1\right) }$ 

Fab speed in rpm (n) <sup>(2)</sup>

Sound power level <sup>(3)</sup> in dB(A)

Air temperature rise  $\Delta T$  in K (For temperature rise above 40°K consult Ambi-Rad)

(1) For sound pressure level in free field at 5m (Q=2) deduct 22dB(A) from the sound power level  $^{(3)}$ 

#### STB225N & STE225N models