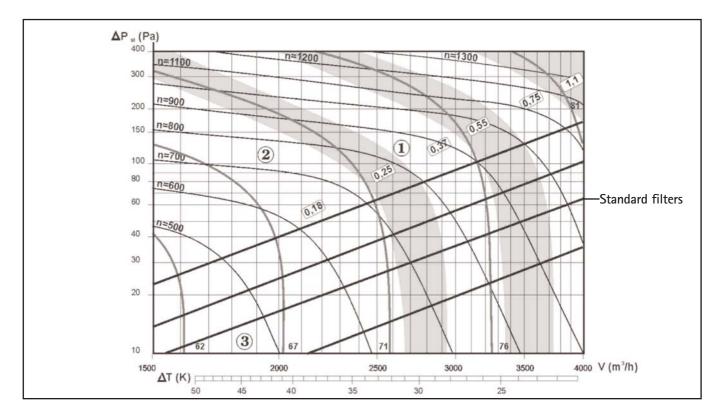

FAN PERFORMANCE CURVES Gas fired air heaters

# Summary

The curves provide the following data:

WARM AIR

Motor power in kW  $^{\left( 1\right) }$ 

Fab speed in rpm (n) <sup>(2)</sup>

Sound power level <sup>(3)</sup> in dB(A)

Air temperature rise  $\Delta T$  in K (For temperature rise above 40°K consult Ambi-Rad)

(1) For sound pressure level in free field at 5m (Q=2) deduct 22dB(A) from the sound power level  $^{(3)}$ 

### STB100N & STE100N models



## STB125N & STE125N models



#### STB150, STB175N and STE150, STE175N models

WARM AIR



#### STB225N & STE225N models



## STB300N & STE300N models



### STB400N & STE400N models





Ambi-Rad Limited Fens Pool Avenue Brierley Hill West Midlands DY5 1QA United Kingdom

Telephone 01384 489700 Facsimile 01384 489707 UK sales email sales@ambirad.co.uk Website www.ambirad.co.uk **AMBIRAD** is the registered trademark of Ambi-Rad Limited.

Due to continuous product innovation, Ambi-Rad reserves the right to change product specification without due notice. Document reference number GB/WA/036/1101