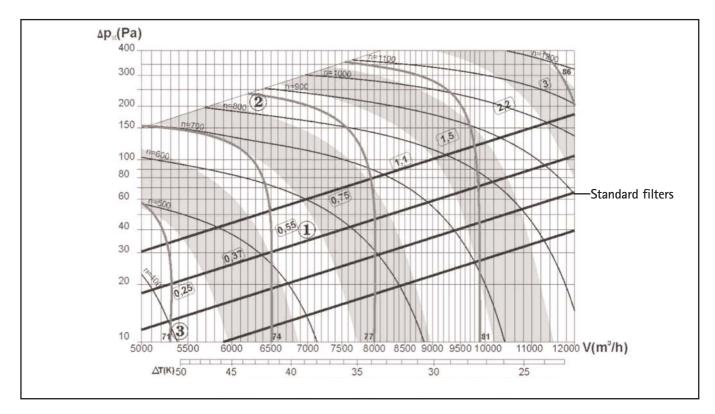

# Summary

The curves provide the following data:

WARM AIR

Motor power in kW  $^{\left( 1\right) }$ 

Fab speed in rpm (n) <sup>(2)</sup>

Sound power level <sup>(3)</sup> in dB(A)

Air temperature rise  $\Delta T$  in K (For temperature rise above 40°K consult Ambi-Rad)

(1) For sound pressure level in free field at 5m (Q=2) deduct 22dB(A) from the sound power level  $^{(3)}$ 

## STB300N & STE300N models